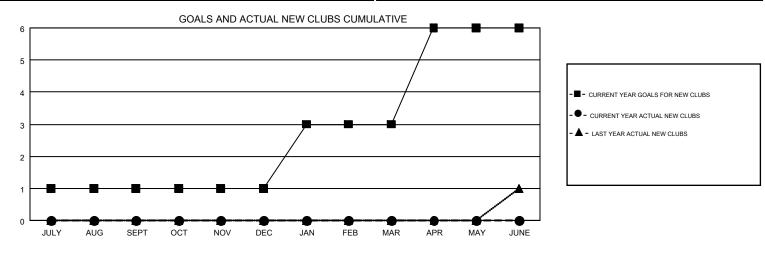

## GMT MONTHLY MEMBERSHIP PROGRESS REPORT

Results as of: 7/31/2019

**LOCATION: MARYLAND** 

Multiple District 22

**OPEN** 

GMT CA 1

| OMT.          |               |             |               |                               |                           |                         | OMIT ON I                                    |  |
|---------------|---------------|-------------|---------------|-------------------------------|---------------------------|-------------------------|----------------------------------------------|--|
|               | Club          | os          |               | Members RESULTS FOR 2019-2020 |                           |                         |                                              |  |
|               | RESULTS FOR   | R 2019-2020 |               |                               |                           |                         |                                              |  |
| QUARTER       | NEW CLUB GOAL | NEW CLUBS   | DROPPED CLUBS | QUARTER                       | MEMBER GROWTH NET<br>GOAL | MEMBER GROWTH<br>ACTUAL | DROPPED MEMBERS ACTUAL (including transfers) |  |
| JULY/AUG/SEPT | 1             | 0           | 0             | JULY/AUG/SEPT                 | 115                       | 36                      | 54                                           |  |
| OCT/NOV/DEC   | 0             | 0           | 0             | OCT/NOV/DEC                   | 145                       | 0                       | 0                                            |  |
| JAN/FEB/MAR   | 2             | 0           | 0             | JAN/FEB/MAR                   | 135                       | 0                       | 0                                            |  |
| APR/MAY/JUNE  | 3             | 0           | 0             | APR/MAY/JUNE                  | 125                       | 0                       | 0                                            |  |