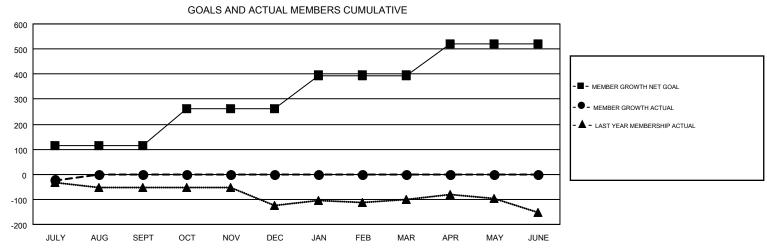

## GMT MONTHLY MEMBERSHIP PROGRESS REPORT

Results as of: 7/31/2019

**LOCATION: MARYLAND** 

Multiple District 22

**OPEN** 

GMT CA 1

| OMT.          |               |             |               |                               |                           |                         | OMIT ON I                                    |  |
|---------------|---------------|-------------|---------------|-------------------------------|---------------------------|-------------------------|----------------------------------------------|--|
|               | Club          | os          |               | Members RESULTS FOR 2019-2020 |                           |                         |                                              |  |
|               | RESULTS FOR   | R 2019-2020 |               |                               |                           |                         |                                              |  |
| QUARTER       | NEW CLUB GOAL | NEW CLUBS   | DROPPED CLUBS | QUARTER                       | MEMBER GROWTH NET<br>GOAL | MEMBER GROWTH<br>ACTUAL | DROPPED MEMBERS ACTUAL (including transfers) |  |
| JULY/AUG/SEPT | 1             | 0           | 0             | JULY/AUG/SEPT                 | 115                       | 36                      | 54                                           |  |
| OCT/NOV/DEC   | 0             | 0           | 0             | OCT/NOV/DEC                   | 145                       | 0                       | 0                                            |  |
| JAN/FEB/MAR   | 2             | 0           | 0             | JAN/FEB/MAR                   | 135                       | 0                       | 0                                            |  |
| APR/MAY/JUNE  | 3             | 0           | 0             | APR/MAY/JUNE                  | 125                       | 0                       | 0                                            |  |